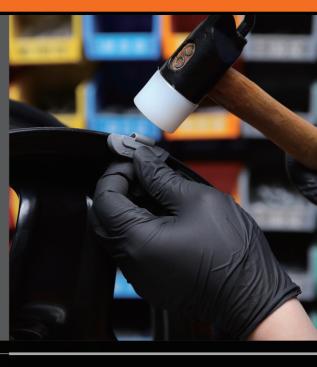

# **Wheel Balance Weights** (Clip On)

Our lead-free alternative wheel weights are environmentally friendly for application to a wide range of steel and alloy rims. Plastic coated feature to OE standards for a higher level of corrosion resistance.

# FCZ05

Zinc Clip On Wheel Weights (Steel Wheel)

These weights are ideally designed for the application to steel rims.

**Available Weight Sizes:** 5q,10q,15q,20q,25q,30q,35q,40q,45q,50q,55q,60q. Packaging Units: 5g-30g 100 pieces/box; 35g-60g 50 pieces/box.