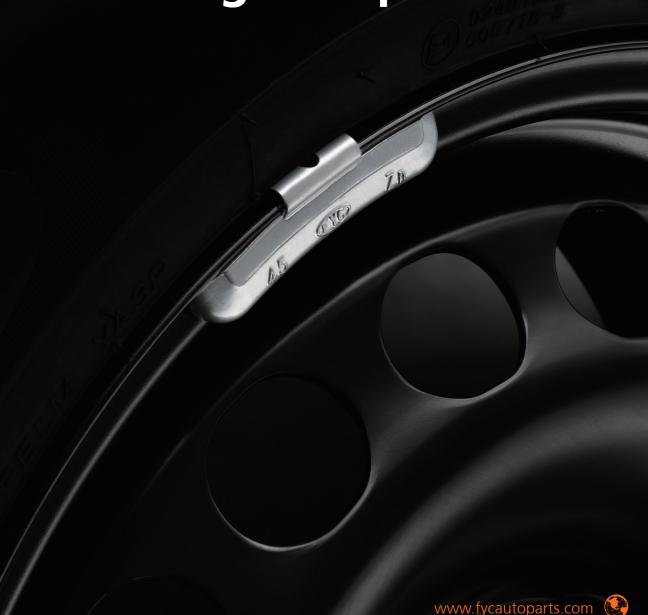

# **Wheel Balance Weights** (Clip On)

Our lead-free alternative wheel weights are environmentally friendly for application to a wide range of steel and alloy rims. Plastic coated feature to OE standards for a higher level of corrosion resistance.

### FCZ06

Zinc Clip On Wheel Weights (Alloy Wheel)

These weights are ideally suited for application to alloy rims.

**Available Weight Sizes:** 5g,10g,15g,20g,25g,30g,35g,40g,45g,50g,55g,60g. Packaging Units: 5g-30g 100 pieces/box; 35g-60g 50 pieces/box.