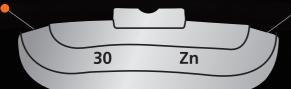

# FCZ05

Zinc Clip On Wheel Weights (Steel Wheel)

These weights are ideally designed for the application to steel rims.

**Available Weight Sizes:** 5q,10q,15q,20q,25q,30q,35q,40q,45q,50q,55q,60q. Packaging Units: 5g-30g 100 pieces/box; 35g-60g 50 pieces/box.

### FCZ06

Zinc Clip On Wheel Weights (Alloy Wheel)

These weights are ideally suited for application to alloy rims.

**Available Weight Sizes:** 5g,10g,15g,20g,25g,30g,35g,40g,45g,50g,55g,60g. Packaging Units: 5g-30g 100 pieces/box; 35g-60g 50 pieces/box.