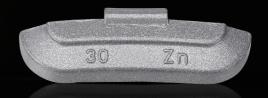

# FCZ05

Zinc Clip On Wheel Weights (Steel Wheel)

These weights are ideally designed for the application to steel rims.

**Available Weight Sizes:** 5q,10q,15q,20q,25q,30q,35q,40q,45q,50q,55q,60q. Packaging Units: 5g-30g 100 pieces/box; 35g-60g 50 pieces/box.