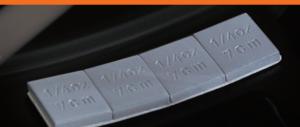

# **Wheel Balance Weights** (Adhesive)

Our steel adhesive wheel weights are widely used in the world. They are considered the most suitable lead-free material with easier recyclability, more density and lower costs compare with zinc and lead. Products are available with zinc coating and plastic coating.

## FSF02

Weight Size: 5g\*12 segments, 60g/strip. **Surface:** Zinc plated or plastic coated. Packaging: 100 strips/box, 4box/carton