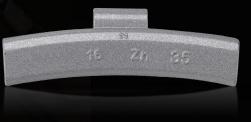

### FCZ06

Zinc Clip On Wheel Weights (Alloy Wheel)

These weights are ideally suited for application to alloy rims.

**Available Weight Sizes:** 5g,10g,15g,20g,25g,30g,35g,40g,45g,50g,55g,60g. Packaging Units: 5g-30g 100 pieces/box; 35g-60g 50 pieces/box.